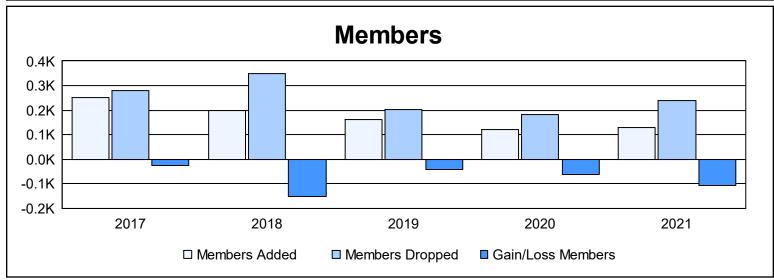

District C 1 As of June 2021 Cumulative

| Year      | New<br>Clubs | Dropped<br>Clubs | Gain/<br>Loss<br>Clubs | New<br>Members | Charter<br>Members | Reinstate<br>Members | Transfer<br>Members | Total<br>Member<br>Added | Total<br>Members<br>Dropped | Gain/<br>Loss<br>Members |
|-----------|--------------|------------------|------------------------|----------------|--------------------|----------------------|---------------------|--------------------------|-----------------------------|--------------------------|
| 2016-2017 | 0            | 2                | -2                     | 212            | 7                  | 21                   | 13                  | 253                      | 280                         | -27                      |
| 2017-2018 | 0            | 1                | -1                     | 167            | 1                  | 6                    | 23                  | 197                      | 350                         | -153                     |
| 2018-2019 | 0            | 0                | 0                      | 144            | 0                  | 10                   | 7                   | 161                      | 202                         | -41                      |
| 2019-2020 | 0            | 1                | -1                     | 105            | 0                  | 7                    | 10                  | 122                      | 183                         | -61                      |
| 2020-2021 | 1            | 3                | -2                     | 76             | 33                 | 10                   | 11                  | 130                      | 238                         | -108                     |
| Average   | 0            | 1                | -1                     | 141            | 8                  | 11                   | 13                  | 173                      | 251                         | -78                      |