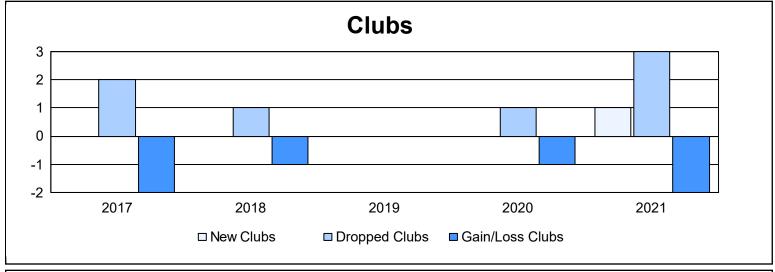

District C 1 As of June 2021 Cumulative

| Year      | New<br>Clubs | Dropped<br>Clubs | Gain/<br>Loss<br>Clubs | New<br>Members | Charter<br>Members | Reinstate<br>Members | Transfer<br>Members | Total<br>Member<br>Added | Total<br>Members<br>Dropped | Gain/<br>Loss<br>Members |
|-----------|--------------|------------------|------------------------|----------------|--------------------|----------------------|---------------------|--------------------------|-----------------------------|--------------------------|
| 2016-2017 | 0            | 2                | -2                     | 212            | 7                  | 21                   | 13                  | 253                      | 280                         | -27                      |
| 2017-2018 | 0            | 1                | -1                     | 167            | 1                  | 6                    | 23                  | 197                      | 350                         | -153                     |
| 2018-2019 | 0            | 0                | 0                      | 144            | 0                  | 10                   | 7                   | 161                      | 202                         | -41                      |
| 2019-2020 | 0            | 1                | -1                     | 105            | 0                  | 7                    | 10                  | 122                      | 183                         | -61                      |
| 2020-2021 | 1            | 3                | -2                     | 76             | 33                 | 10                   | 11                  | 130                      | 238                         | -108                     |
| Average   | 0            | 1                | -1                     | 141            | 8                  | 11                   | 13                  | 173                      | 251                         | -78                      |